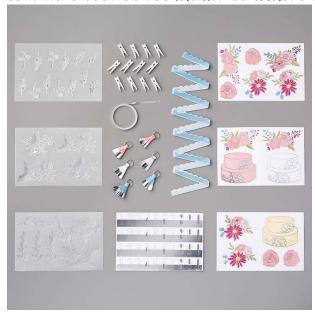

## Sweet Soirée Embellishment Kit

## Catalog: O 18, p 13 #145578

Set of 2 sheets vellum/silver foil die-cuts; 2 sheets printed cardstock/silver foil die-cuts; 1 sheet white cardstock/silver foil die-cut numbers; 6 1" mini paper/silver foil tassels with jump rings, 2 each of 3 colors (Flirty Flamingo, Marina Mist, white); white/silver foil 1/8" washi tape, 1 yard; 12 1" white mini clothespins; Marina Mist 3/8" Scalloped Velveteen Ribbon, 1 yard.

Berry Burst, Daffodil Delight, Flirty Flamingo, Marina Mist, Old Olive Coordinates with: Sweet Soiree Memories & More Card Pack

**Sweet Soirée Embellishment Kit**, Catalog: O 18, p 13 #145578

O 18